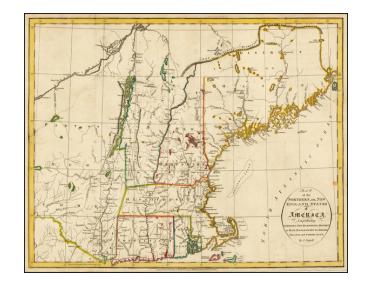

## Map of the Northern, or, New England States of America, Comprehending Vermont, New Hampshire, District of Main, Massachusetts, Rhode-Island, and Connecticut

**Stock#:** 33874 **Map Maker:** Russell

Date: 1794 Place: London

## **Description:**

Nice example of Russell's map of New England and the Northeast, extending south to include Martha's Vineyard and Nantucket and west to include part of New York.

Extends north to the Dividing Highlands, Montreal and Lake Kawakusaki. Includes towns, islands, rivers, mountains, lakes, harbors, and early American Forts.