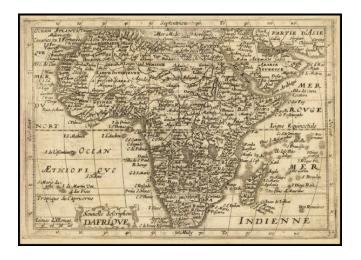

## **Description:**

Rare map of Africa which appeared in Boisseau's *Tresor des carte Geographiques*, published in Paris.

The map is based upon Jansson's map, published in his *Atlas Minor* in 1628.

The map is extremely rare, with no appearances in AMPR in the past 30 years.