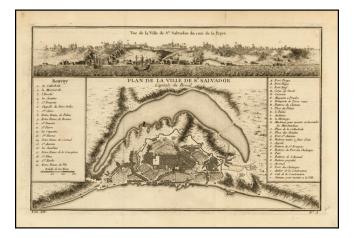

## Plan De La Ville De St. Salvador Capitale du Bresil (with large view of the city)

- Stock#:33848Map Maker:Bellin
- Date:1750 circaPlace:ParisColor:UncoloredCondition:VG+Size:12 x 8 inches

Price: SOLD

## **Description:**

Fine plan and bird's-eye view of the fortification of St. Salvador, the capital of colonial Brazil.

Keys at sides list 48 important sites. Above the plan is a panoramic view of the city and fort on a hill overlooking the Bahia de Todos Santos.