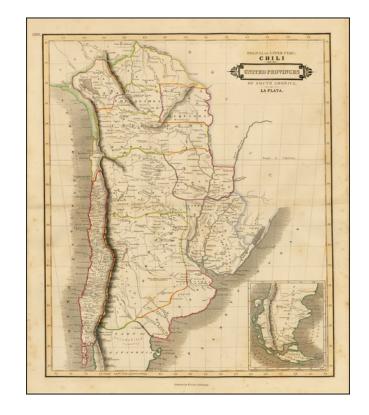

## Bolivia or Upper Peru; Chili and the United Provinces of South America, or La Plata.

**Stock#:** 33843 **Map Maker:** Lizars

**Date:** 1844

Place: Edinburgh
Color: Hand Colored

**Condition:** VG

**Size:** 19.5 x 15.5 inches

## **Description:**

Nice example of Lizars map of the Southern Part of South America, with a large inset of the Southern tip of Patagonia.

The map is colored by countries and shows cities, rivers, roads, lakes, etc.