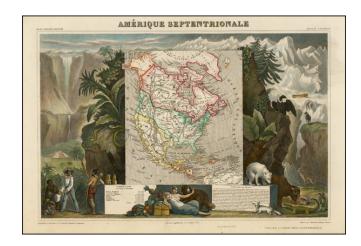

## **Amerique Septentrionale**

**Stock#:** 33842 **Map Maker:** Levasseur

**Date:** 1840 **Place:** Paris

**Color:** Hand Colored

**Condition:** VG+

**Size:**  $16 \times 13$  inches

**Price:** SOLD

## **Description:**

Decorative map of North America, showing a 54-40 or fight border with Canada, extending far north of the final boundary.

The map is surrounded by decorative allegorical scenes. Engraved by Raimond Bonheur, father of the famous French artist Rosa Bonheur.

Gorgeous full color example.

## **Detailed Condition:**

Pencil addition to finish the snake in the left side of the vignette.