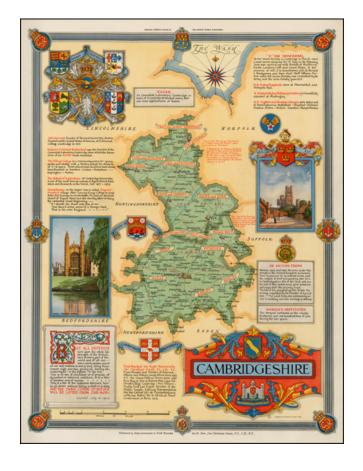

#### Cambridgeshire

Stock#: 33828 Map Maker: Clegg

Date: 1947Place: LondonColor: ColorCondition: VG+

**Size:**  $20 \times 16$  inches

**Price:** SOLD

#### **Description:**

Fine example of Ernest Clegg's map of Cambridgeshire, publishedi n London by John Waddington Ltd.

Drawn and designed by Ernest Clegg, this county map of Cambridgeshire was produced and printed by John Waddington Ltd.

The map identifies facts about Cambridge and famous persons and places in the history of Cambridge and celebrates the allied victory in World War II.

Waddington's are more known for their playing card production. The map is profusely illustrated with facts and figures pre and post war, from food production and diversity, to inventors from the area, and also famous names and places