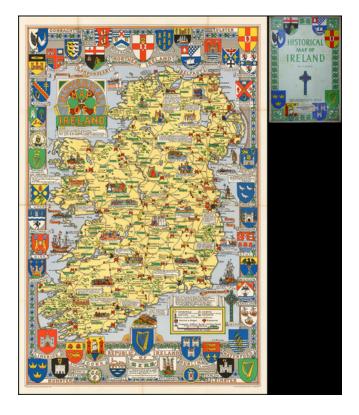

## **Historical Map of Ireland**

**Stock#:** 33782

Map Maker: Bartholomew

Date: 1962Place: LondonColor: ColorCondition: VG+

**Size:**  $39 \times 26$  inches

Price: SOLD

## **Description:**

Fine decorative map of Ireland, by Leslie Bullock, published by John Bartholemew in London.

The map illustrates places and characters in history and is decorated with the coats of arms of the main cities and towns. It also shows the areas and names of the clans.