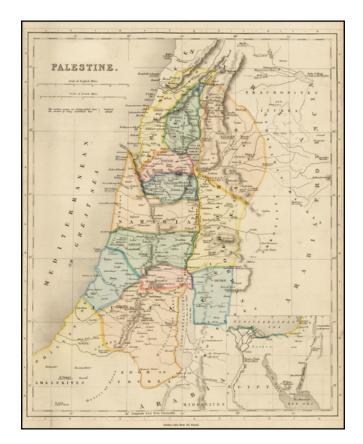

## **Description**:

Interesting map of the Holy Land, published by John Betts in London.

Names the tribes of Israel, showing the lands controlled by each tribe, along witht he names of early and some modern towns, rivers, mountais and other geographical features.