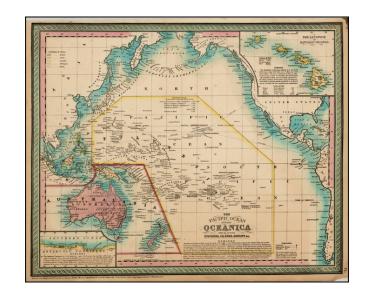

## The Pacific Ocean Including Oceanica with its several Divisions, Groups, &c.

**Stock#:** 33752

Map Maker: Thomas, Cowperthwait & Co.

**Date:** 1850

Place: Philadelphia Colored Hand Colored

**Condition:** VG

## **Description:**

Detailed map of the Pacific Ocean and Oceana, with an interesting inset describing the known coastline of Antarctica and a large inset of the Hawaiian Islands.