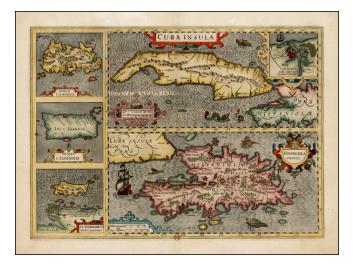

## Cuba Insula [with] Hispaniola Insula [with] Insula Jamaica [with] Ins. S. Ioannis [with] I.S. Margareta Cum Confiniis

Stock#:33737bpMap Maker:Hondius - Mercator

Date:1619Place:AmsterdamColor:Hand ColoredCondition:VG+Size:19.5 x 14.5 inches

## **Description:**

Decorative full color example of the Mercator-Hondius maps of Cuba, Puerto Rico, Hispaniola and Jamaica, with inset of Havana.

A highly decorative map of the islands, embellished with sea monsters and sailing ships.