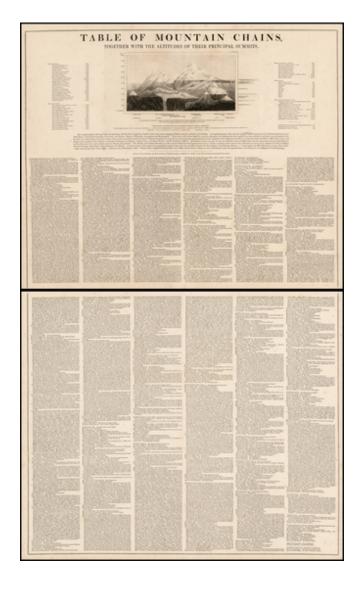

#### **Description:**

Unusual two sheet table of principal mountains, with an illustration and remarkably detailed list of mountains from all parts of the known world.

Includes a list of he tallest Island Mountains, Mountain Passes, Table Lands and Elevated Human Habitations.

The full title of the map is:

### Table of Mountain Chains, Together With The Altitudes of Their Princpal Summits

Table of mountain chains: together with the altitudes of their principal summits. (with view) Culminating points & mean height of the principal chains of mountains of Europe, America & Asia, with the lower limit of perpetual snow in different latitudes.