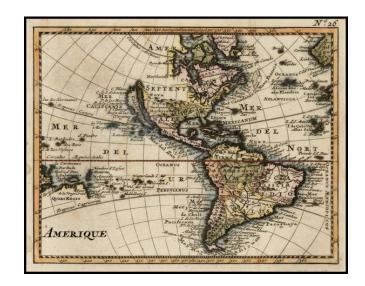

## **Amerique**

**Stock#:** 33727gm **Map Maker:** Anonymous

**Date:** 1700 circa **Place:** Paris?

**Color:** Hand Colored

**Condition:** VG

**Size:**  $6 \times 5.5$  inches

**Price:** SOLD

## **Description:**

Detailed map of America, showing California as an Island on the Sanson projection.

Open ended Great Lakes, also based upon Sanson.

Nice detail in the Pacific, including Quiro Regio, which would become Australia.