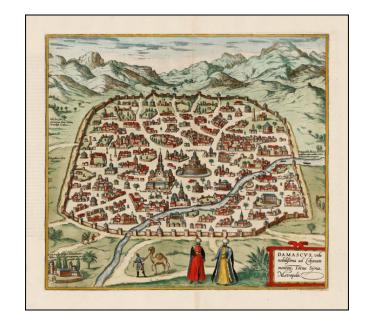

## Damascus, urbs nobilissima ad Libanum montem Totius Syriae Metropolis:

**Stock#:** 33682

Map Maker: Braun & Hogenberg

Date: 1588 Place: Cologne

**Color:** Hand Colored

**Condition:** VG+

**Size:** 14 x 12.5 inches

## **Description:**

Striking town plan of Damascus from a Latin edition of Braun & *Hogenberg's Civitas Orbis Terrarum,* first issued in 1588.

Shows the fortified walls of the City and various buildings, public squares and other places of interest, with costumed locals and camels in the foreground.