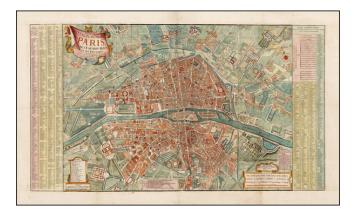

## Nouveau Plan De Paris Ses Faubourgs et ses Environs . . . 1764

| Stock#:<br>Map Maker: | 33662<br>Desnos    |
|-----------------------|--------------------|
| Date:                 | 1764               |
| Place:                | Paris              |
| Color:                | Hand Colored       |
| <b>Condition:</b>     | VG+                |
| Size:                 | $37 \ge 21$ inches |
| Price:                | SOLD               |

## **Description:**

Decorative large format plan of Paris, showing a highly detailed treatment of the City in the middle of the 18th Century.

The map includes a decorative cartouche and is highly embellished and full of detail.