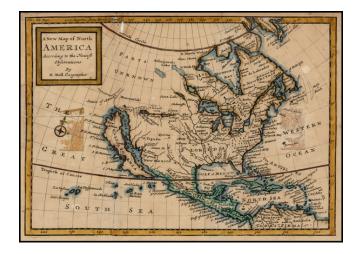

## A New Map of North America. According to the Newest Observations [California as an Island]

- Stock#: 33651gm Map Maker: Moll
- Date:1708 circaPlace:LondonColor:Hand ColoredCondition:VG-Size:10 x 7 inches

## **Description:**

Good example of Moll's map of North America.

California is shown as an Island. Curious depiction of the Florida Coastline. The Mississippi is west of its correctg location. Lahontan's Long River is shwon, along with the Straits of Annian and Quivira.