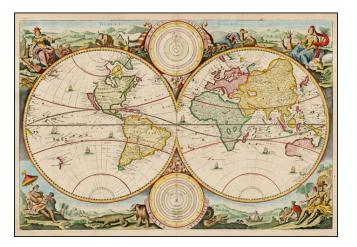

## Barry Lawrence Ruderman Antique Maps Inc.

7407 La Jolla Boulevard La Jolla, CA 92037 www.raremaps.com

(858) 551-8500 blr@raremaps.com

Werelt Caert (California shown as an Island)

| Stock#:    | 33645          |
|------------|----------------|
| Map Maker: | Stoopendahl    |
| Date:      | 1700 circa     |
| Place:     | Amsterdam      |
| Color:     | Hand Colored   |
| Condition: | VG             |
| Size:      | 17 x 12 inches |
| Price:     | SOLD           |

## **Description:**

Decorative double hemisphere map of the World, showing California as an Island, with the Continents represented in the female form.

The map is based upon Visscher's earlier Bible maps. There are a number of variants with subtle changes, issued in the late 17th Century and early 18th Century.