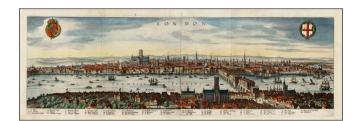

## **Description:**

A striking panoramic view of the London before the fire, with a key noting 43 places within the City.

The view extends from the King's Palace at Whitehall to the Tower of London and St Katherine's Church in the East. London Bridge still has buildings across it, and several traitors' heads are shown atop the southern gate of London Bridge. The Globe (Shakespeare's theatre) and the bull-baiting ring can be seen in Southwark.