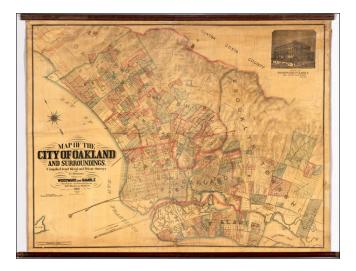

## Map of Oakland and Surroundings, Compiled from Official and Private Surveys By J.C. Henkenius. Published by Woodward and Gamble . . . 1888

- Stock#:33642Map Maker:Britton & Rey
- Date:1888Place:San FranciscoColor:Hand ColoredCondition:VGSize:61 x 47 inches

## **Description:**

Fine large format map of Oakland and environs, with a large decorative vignette of the Woodward and Gamble Building.

The map shows townships and extends to Berkeley and Alameda.