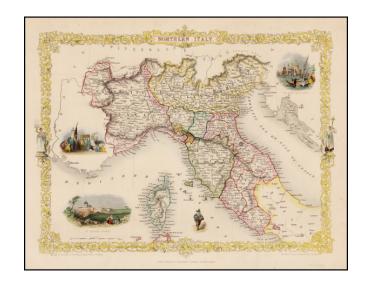

## **Northern Italy**

**Stock#:** 33633 **Map Maker:** Tallis

Date: 1851 Place: London

Color: Hand Colored

**Condition:** VG+

**Size:**  $13 \times 9.5$  inches

**Price:** SOLD

## **Description:**

Gorgeous full color example of Tallis's map of Northern Italy, with decorative vignettes showing The Grand Canal in Venice and St. Peter's in Rome, plus two other vignettes. Two

Engraved for *R. Montgomery Martin's Illustrated Atlas*. Tallis was one of the last great decorative map makers. His maps are prized for the wonderful vignettes of indigenous scenes, people, etc.