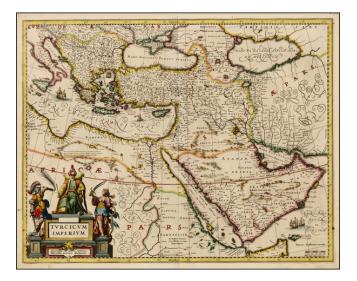

## Barry Lawrence Ruderman Antique Maps Inc.

7407 La Jolla Boulevard La Jolla, CA 92037

www.raremaps.com

(858) 551-8500 blr@raremaps.com

**Turcicum Imperium . . . [shows Cyprus]** 

| Stock#:    | 33629          |
|------------|----------------|
| Map Maker: | Jansson        |
| Date:      | 1660 circa     |
| Place:     | Amsterdam      |
| Color:     | Hand Colored   |
| Condition: | VG             |
| Size:      | 20 x 16 inches |
| Price:     | SOLD           |

## **Description:**

Rare separately issued example of Jansson's rare map of the Turkish Empire, based upon Blaeu's map of a similar title.

Extends from Sicily and Italy in the West to the Black & Caspian Seas in the North and the Gulf of Aden, Red Sea and Saudi Arabia peninsula in the South. Centered on Cyprus.