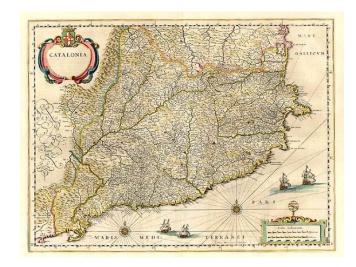

## **Description:**

Decorative and detailed map of Catalonia, extending from C. De Romani on the Northern Coast to Alfachs and Panicola in Valencia on the southern end of the coast and showing the entirety of Catalonia in tremendous detail. Nearly 1000 towns and cities named. Shows castles, walled cities, towns, rivers, mountains and many other details. Large decorative cartouche with coat of arms, large decorative scale of miles, 4 sailing ships and two compass roses. An excellent old color example, with wide clean margins.