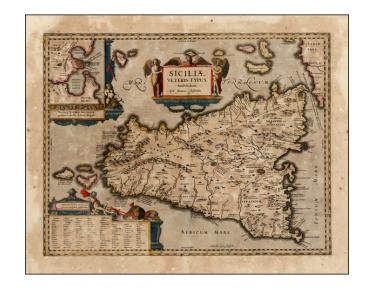

## Siciliae Veteris Typus

**Stock#:** 33619sm **Map Maker:** Jansson

Date: 1640 circaPlace: AmsterdamColor: Hand Colored

**Condition:** VG

**Size:** 19.5 x 15.5 inches

**Price:** SOLD

## **Description:**

Nice old color example of Jansson's map of Ancient Sicily.

Includes a large inset map of the area around Naples and Syracuse, a decorative cartouche and key locating about 100 places on the map.