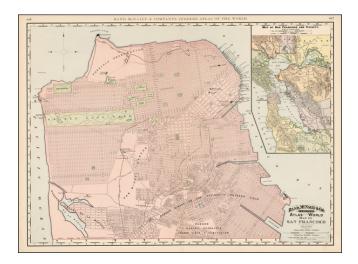

## **Description:**

Large format highly detailed map of San Francisco, showing towns, wharfs, rail lines, street car lines, roads, buildings, etc.

Includes a large inset the Bay Area

The best large format map of San Francisco to appear in a 19th Century Commercial Atlas.

A fine example of this highly detailed map, from Rand McNally's Indexed Atlas of the World, perhaps the best large format late 19th Century Atlas published in America.