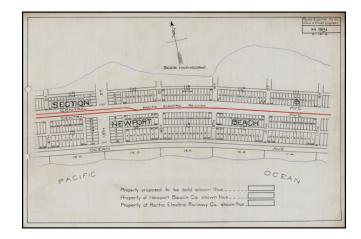

## **Description:**

Detailed map of part of Newport Beach, showing the route of the Pacific Electric Railway from 11th Street to 16th Street, along Ocean Avenue and Central Avenue, showing the water lines on both the Newport Bay and Pacific Ocean sides of the peninsula, the property of the Newport Beach Company and Property of the Pacific Electric Railway Co.