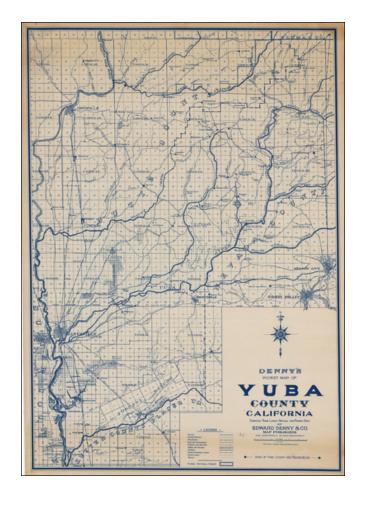

### Denny's Pocket Map of Yuba County, California Compiled From Latest Official and Private Data . . . 1913 . . .

**Stock#:** 33566

Map Maker: Denny & Co.

**Date:** 1913

Place: San Francisco Color: Uncolored

#### **Description:**

Finely detailed map of Yuba County, published in San Francisco by Edward Denny & Co.

Blue line print shows ranchos, township and section lines, tracts, roads, railroads, electric railroads, trails, power lines, levees, schools, sinks and bains, rivers and creeks.

The Plumas National Forest appears prominently.

Relief shown by hachures and spot heights.