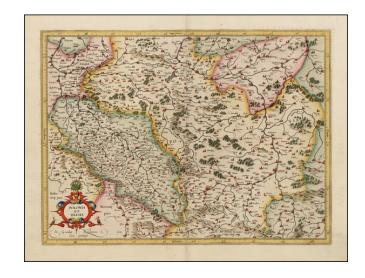

## Polonia et Silesia

**Stock#:** 33550 **Map Maker:** Mercator

Date: 1620 circaPlace: AmsterdamColor: Hand Colored

**Condition:** VG+

**Size:** 18 x 13.5 inches

**Price:** SOLD

## **Description:**

Fine example of Mercator's detailed map of a portion of Poland, including a number of its major cities (Warsaw, Krackow, Oppeln, Breslau, Gnezna, Graudenz, Lublin etc), from the 1595 edition of Mercator's  $Atlas\ Sive\ Cosmographia.$ .

Marvelous, highly detailed map, showing towns, rivers, mountain, lakes, woods, etc.