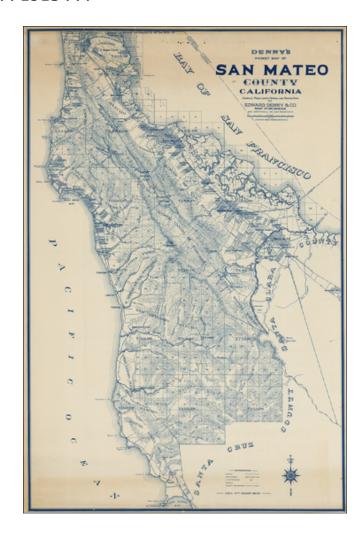

### Denny's Pocket Map of San Mateo County California Compiled From Latest Official and Private Data . . . 1913 . . .

**Stock#:** 33543

Map Maker: Denny & Co.

**Date:** 1913

Place: San Francisco Color: Uncolored

### **Description:**

Finely detailed map of San Mateo County, published in San Francisco by Edward Denny & Co.

Blue line print shows ranchos, township and section lines, tracts, roads, railroads, trails, lighthouses, schools, parks, rivers and creeks.

Relief shown by hachures and spot heights.

The map is quite scarce. OCLC locates only the examples at the Bancroft, UCLA and Yale.