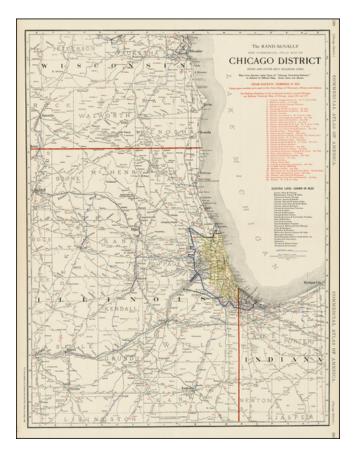

## Chicago District Inner and Outer Belt Railroad Lines . . .

| Stock#:            | 33538                  |
|--------------------|------------------------|
| Map Maker:         | Rand McNally & Company |
| Date:              | 1914                   |
| Date:              |                        |
| Place:             | Chicago                |
| Color:             | Color                  |
| <b>Condition</b> : | Fine                   |
| Size:              | 26 x 19 inches         |
| Price:             | SOLD                   |

## **Description:**

Fine large format map of the area around Chicago, focusing on the various Railroad lines in the region.

The map lists approximately 40 Steam Railroad Lines and approximately 25 Electric Railroad Lines in and around Chicago.