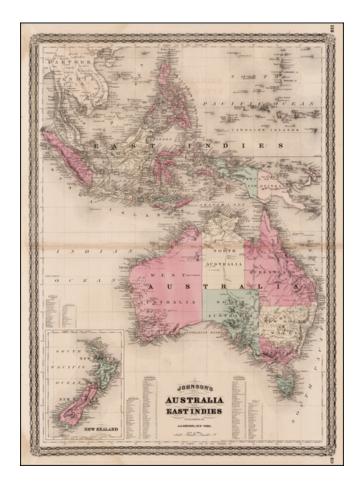

## Johnson's Australia and East Indies [New Zealand inset]

**Stock#:** 33532 **Map Maker:** Johnson

Date: 1877
Place: New York
Color: Hand Colored

**Condition:** VG

**Size:** 24 x 17 inches

**Price:** SOLD

## **Description:**

Scarce large format map extending from the Phillipines and Sumatra in the North to Australia in the South and the Carolines, Ladrones and Marianas in the Northeast, with a large inset of New Zealand.

Highly detailed throughout. The counties of Van Diemans Land, South Australia, West Australia, New South Wales and Queensland are named in tables. Shows explorers routes across Australia (Stuart--1860, Burke & Wills--1861 etc), mountains, rivers, lakes, roads, etc. Highly detailed map with interesting coverage, which appeared in only a few editions of Johnson's Atlas.