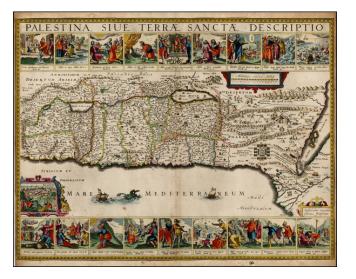

## **Description:**

Scarce and highly decorative map of the Holy Land, embellished with 18 decorative vignettes showing scenes of Moses from Exodus and a view of Jerusalem.

Based upon Van Andrichom, the map is oriented to the East, divided into the Tribes on both sides of the Jordan, the shoreline from Sidon to Alexandria.