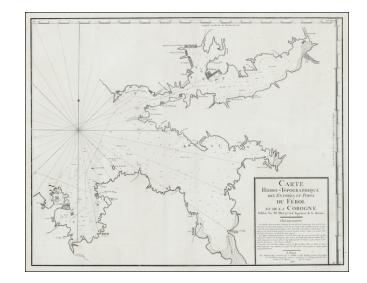

## Carte Hidro-Topographique des Entrees et Ports du Ferol et de la Corogne Publiee Par M.Degaulle . . . 1786

Stock#: 33482 Map Maker: Dezauche

Date: 1786
Place: Paris
Color: Uncolored

**Condition:** VG

**Size:** 28.5 x 23 inches

## **Description:**

Rare 18th Century harbor plan of the La Coruña Bay on the Galician Coastline of Spain.

The map was prepared under the diretion of the French Depot de la Marine, showing soundings, coastal features, towns, anchorages, the primary chanel through La Coruña Bay from La Coruña to Ferol, the fortified harbors and other details.