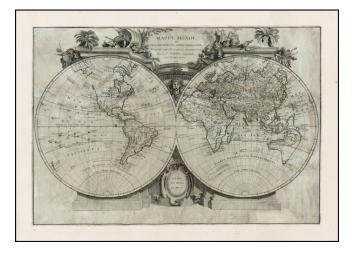

## **Description:**

Extremely rare double hemisphere map of the world, published by Delafosse in Lyon.

The map pre-dates the inclusion of Cook's discoveries in Australia and New Zealand, and shows an uncharacteristically conservative Northwest Coast of America.

The map is of the utmost rarity. We find no other recorded examples.