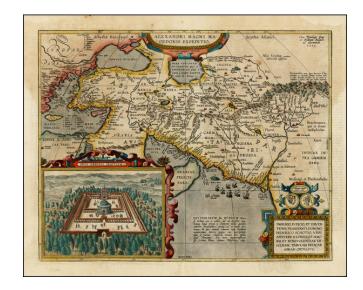

## Alexandri Magni Macedonis Expeditio

**Stock#:** 33411bp **Map Maker:** Ortelius

Date: 1609
Place: Antwerp
Color: Hand Colored

**Condition:** VG

**Size:** 19 x 14 inches

**Price:** SOLD

## **Description:**

Detailed map of Alexander the Great's expedition to Macedonia

Includes an inset: Iovis Ammonis Oraculum, the oracle in Lybia which Alexander visited before he went to India.

Several decorative cartouches, sailing ships, sea monsters, etc.