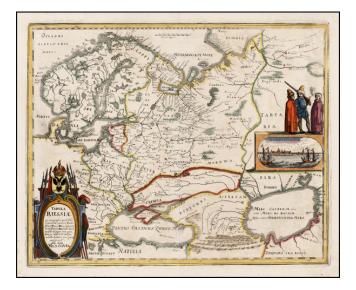

## **Description:**

Nice example of the Merian edition Hessel Gerritsz's map of Russia, with view of Archangelsckagoroda.

The map was compiled from manuscript maps and work brought back by Isaac Massa. Includes a decorative birdseye view.

Richly decorated a large title cartouche, sailing ships, a compass rose, three Russian gentlemen, and a view of Archangel Sckagoroda.