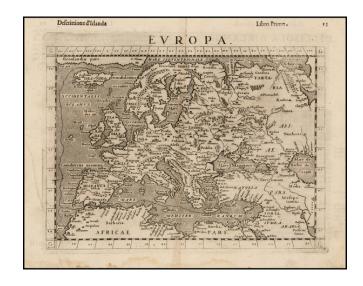

## **Europa**

**Stock#:** 33379

Map Maker: Ruscelli / Botero

Date: 1598
Place: Venice
Color: Uncolored

**Condition:** VG

**Size:**  $9.5 \times 8$  inches

**Price:** SOLD

## **Description:**

Fine dark impression of the second edition of Giovanni's Botero's scarce map of the Europe, which appeared in the 1598 edition of Ruscelli's *Geographiae*.

The map follows the workd of Giovanni Lorenzo d'Anania, who published a very similar map in Venice in 1582. The map is derived from Ortelius' map of Europe

Wide margins and a fine dark impression.