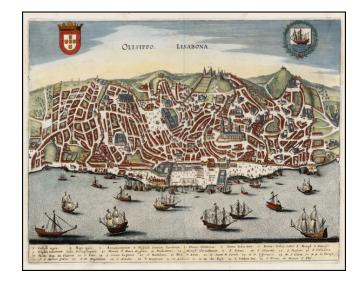

## Olipippo. Lisabona.

**Stock#:** 33378 **Map Maker:** Merian

Date: 1636Place: FrankfurtColor: Hand Colored

**Condition:** VG

**Size:** 14.5 x 11.5 inches

**Price:** SOLD

## **Description:**

Detailed town plan of Lisbon, showing the town, harbor, fortified walls, canals, waterfront, and important public buildings, squares, etc.

Striking bird's-eye view of Lisbon from the Tagus River, showing the city as it was before the 1755 earthquake that leveled much of the older parts of the city.

Includes a key naming 34 places. Coat of arms in upper right. Fine full color example.