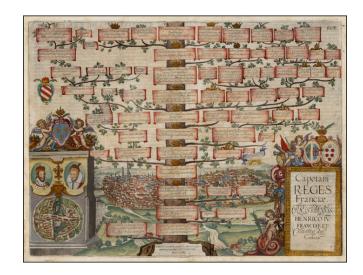

## Capetani Reges Franciae Christianiss Henrico IV, Francia et Navarrae Regs. Consecrat.

Stock#: 33364 Map Maker: Albizzi

Date: 1612 circaPlace: AusgburgColor: Hand Colored

**Condition:** VG

**Size:** 21 x 16 inches

## **Description:**

Decorative family tree showing the geneology of the Henry IV, Ruler of France and Navarra, with the town of Rouen on the background.

The inset includes a portrait Henry IV and Maria v. Medici, with a city map of Paris (Lutetia).