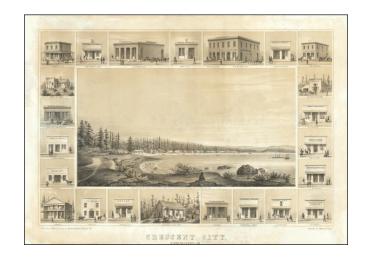

#### **Description:**

Decorative example of Kuchel and Dresel's view of Crescent City, published in San Francisco in 1857.

The view shows the nascent Crescent City surrounded by tall pines and with only a few buildings. Two small steamers are at anchor in the bay. The Klamath Mountains are visible in the background. Surrounding the map are twenty-three vignettes of important public and private buildings.

The view shows Crescent City only three years after it was established in 1853 and incorporated in 1854. A road came in 1855, connecting Crescent City to Eureka. Battery Point Lighthouse, which appears to be behind the viewer in the present lithograph, is not visible.

Charles C. Kuchel & Emil Dresel were among the earliest western view makers. The pair published approximately 50 views between 1855 and 1859, of which 41 were of California, seven were of Oregon and the others were of Washington and Nevada towns. The pair became active in 1855, producing 4 views in 1855, 16 in 1856, and 17 in 1857. Kuchel & Dresel published their views both with and without the smaller vignettes around the primary subject matter.

#### **Rarity**

The view is very rare. Reps locates only 2 examples. The example at the Amon Carter Museum appears to be a **proof state** without the vignettes surrounding the central view.