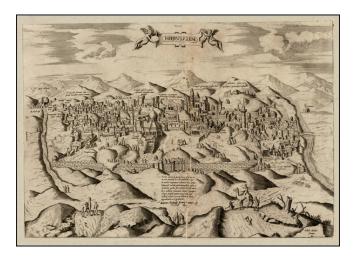

## **Description:**

Rare Giovanni Orlandi edition of Claudio Duchetti's rare view of Jersualem.

Duchetti's fine modern view of Jerusalem shows the City from the West. Laor noted that the view is likely based upon Stefano Du Perac's view of 1570, also published in Rome.

The map is richly annotated, identifying a number of place names and historical points of interest, including Jewish, Christian and Islamic religious landmarks.

Both the Duchetti and Orlandi editions are very rare. We note no other examples at auction or in dealer catalogues.