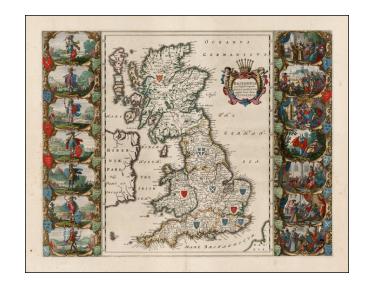

## Britannia Prout Divisa fuit Temporibus Anglo-Saxonum, Praesertim Durante Illorum Heptarchia

**Stock#:** 33318 **Map Maker:** Blaeu

Date: 1640 circaPlace: AmsterdamColor: Hand Colored

**Condition:** VG

## **Description:**

Spectacular map showing the Saxon Kingdoms of Britain.

The map includes two sets of vignettes on either side of the map, which were first incorporated by Speed in his Heptarchy map of 1611, and show historical scenes in Saxon history between 456 and 662 A.D. The vignettes have been completely redone by a Dutch engraver and are in the grand style of contemporary Dutch paintings.