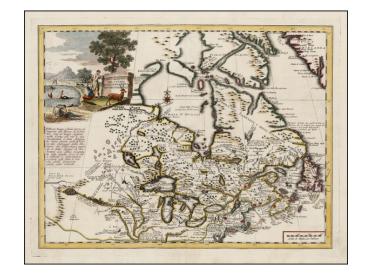

## **Description:**

Striking map of the Great Lakes, Canada and Northeastern US, based upon Guillaume De L'Isle's map of 1703, which was then one of the most accurate and up to date maps of the Great Lakes region.

The map includes an excellent treatment of the Upper Mississippi and is extensively annotated. Also includes a decorative cartouche and compass rose. A number of early French Forts are shown.

A fascinating look at French America, on the eve of the French & Indian War.