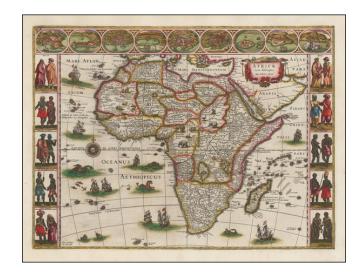

## Africae nova descriptio . . .

**Stock#:** 33288 **Map Maker:** Blaeu

Date: 1640 circaPlace: AmsterdamColor: Hand Colored

**Condition:** VG

**Size:** 22 x 16 inches

Price: SOLD

## **Description:**

Nice old color example of Blaeu's map of Africa.

This map shows major African Cities across the top and indigeneous costumes along the sides.

The body of the map is richly embellished with animals, including elephants, monkeys, ostriches, gazelles, lions, cheetahs and camels. In the oceans are numerous sailing ships, sea monsters, flying fish, and a goregous compass rose.