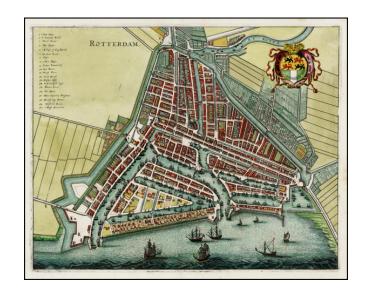

## **Rotterdam**

**Stock#:** 33253 **Map Maker:** Merian

Date: 1636
Place: Frankfurt
Color: Hand Colored

**Condition:** VG

**Size:** 14.5 x 11.5 inches

**Price:** SOLD

## **Description:**

Detailed town plan of Rotterdam, showing the town, harbor, fortified walls, canals, waterfront, and important public buildings, squares, etc.

Includes a key naming 20 places. Coat of arms in upper right. Fine full color example.