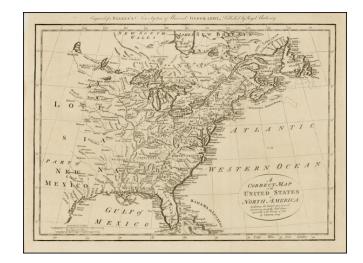

## A Correct Map of the United States of North America. Including the British and Spanish Territories, carefully laid down agreeable to the Treaty of 1784 . . .

**Stock#:** 33242gm **Map Maker:** Bowen

## **Description:**

Early map of the United States, colored by regions and Colonies.

The map was published shortly after Independence, and prior to the admission of Kentucky, Tennessee or Vermont as states.

Both East and West Florida are shown. Many Indian Tribes shown.