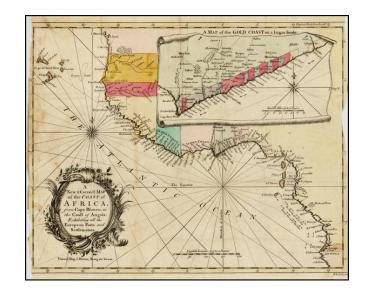

## A New & Correct Map of the Coast of Africa, from Cape Blanco, to the Coast of Angola: Exhibiting all the European Forts and Settlements.

**Stock#:** 33188mb

Map Maker: Universal Magazine

Date: 1743
Place: London
Color: Hand Colored

## **Description:**

Detailed map of the Of the West African Coastline, with a large inset of the Gold Coast, from an early edition of the Universal Magazine.

These early Universal Magazine maps are quite rare on the market.