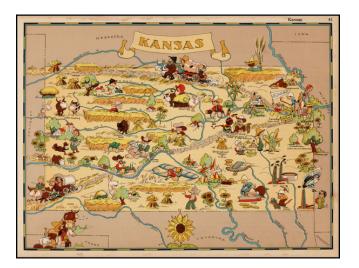

## Kansas

| Stock#:           | 33175         |
|-------------------|---------------|
| Map Maker:        | Taylor White  |
| Date:             | 1935          |
| Place:            | Boston        |
| Color:            | Color         |
| <b>Condition:</b> | VG+           |
| Size:             | 12 x 9 inches |
| Price:            | SOLD          |

## **Description:**

Marvelous whimsical map of Kansas.

Ruth Taylor White was among the most prolific makers of pictographic maps. Her whimsical style combines her artistic skills with local color and flavor, making her maps among the most collected pictographic maps.