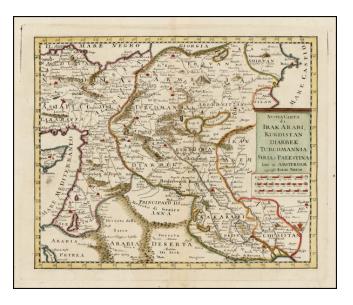

## Nuova Carta di Irak Arabi, Kurdistan Dirbek Turcomannia Siria e Palestina . . . (with Cyprus)

- Stock#:33171Map Maker:Albrizzi
- Date:1740Place:VeniceColor:Hand ColoredCondition:VG+Size:13 x 11.5 inches

## **Description:**

Scarce map of the Middle East, from Cyprus, Palestine and Syria to Iraq and the Caspian Sea.

The maps are attributed to Tirion in Amsterdam, but were engraved in Venice by Albrizzi.