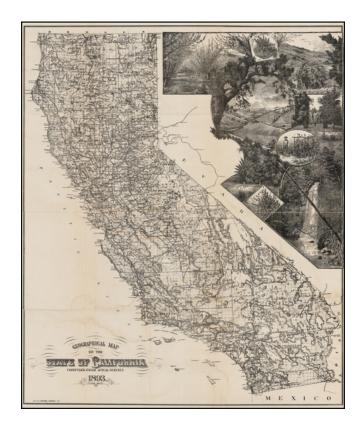

#### **Description:**

Rare separately issued map of California, including a remarkable group of lithographic views of California agricultural scenes, including early a scene showing the harvesting of Wine Grapes ("A California Vintage").

The map includes significant detail, including counties, towns, roads, railroad, mountains, rivers, lakes, mining information, township surveys, etc.

Includes some early detail in and around Virginia City and Carson City.

Other vignettes showing Lemons, Fruit Orchards, Cherry Orchards, Rose Trees, and other scenes promoting the fine growing conditions in California.

The map is extremely rare. We locate no example offered for sale in dealer catalogs or auctions going back over 50 years.