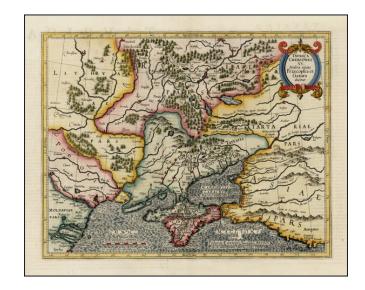

## Taurica Chersonesus. Nostra aetate Przecopsca, at Gazara dicitur.

**Stock#:** 33165bp **Map Maker:** Mercator

Date: 1630 circaPlace: AmsterdamColor: Hand Colored

**Condition:** VG

**Size:** 20 x 16 inches

## **Description:**

Detailed map of the Crimea and surrounding regions between the northern coast of the Black Sea and Moscow.

Shows ports, fortified cities and the mouths of the Danube. Minor splitting along the towns, rivers, mountains, etc. Decorative cartouche.