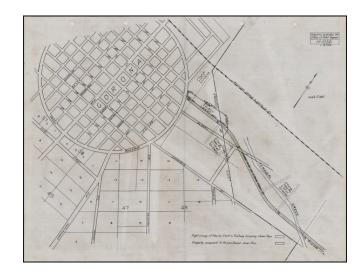

## (Pacific Electric Railway Lines in Corona, California)

**Stock#:** 33118df

Map Maker: Pacific Electric Railway

**Date:** 1914

Place: Los Angeles Color: Uncolored

**Condition:** VG+

**Size:**  $17 \times 13$  inches

## **Description:**

Detailed plan of a portion of Corona, California, showing the existing and proposed lines of the Pacific Electric Railway in Coronoa, California.

Extends from Grant Avenue to Temescal Creek, also showing the lines of hte Atchison Topeka & Santa Fe Railway.